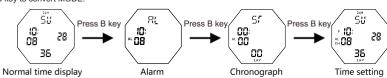

## **B.Operational Manual:**

◆ Press B key to convert MODE:

At any mode, press C key the ELback light on for 3 seconds.

- In normal mode.press B key once to enter Alarm mode,then press A to ON/OFF "ALM '() "/"SIG .
- +In normal mode.press B key once to enter Alam mode, then press D key once, "Hour"flashing, press D key once again, "Minute"flashing,press A key, can adjust "Hour" and "Minute" respectively,press B key to normal mode.

## D.Chronograph functions:

+In normal mode press B key twice Chronograph, Press A to start, Press A again to stop, Press D to zero, Press B to normal model

setting mode and the "Seconds"flashing,press D key, "Hour","Minute" "Month","Date","Week" Flashing successively.Press C key can adjust:Time,Minute,Month,Date,Week.Press B key to

normal mode. Press B to the clock mode.

- I.Pull-out crown to stop the second hands stop.
- 2. Rotate crown to settle time.
- 3. After settle the time.push the crown firmly to the normal location.

This watch is only Splash Resistant. Never push button in the water.