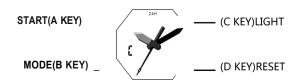

## 12 Characters **Electronic Watch Instruction Manual**

## **B.Operational Manual:**

◆ Press B key to convert MODE:

At any mode, press C key the ELback light on for 3 seconds.

- In normal mode.press B key once to enter Alarm mode,then press A to ON/OFF "ALM '() "/"SIG .
- +In normal mode.press B key once to enter Alam mode, then press D key once, "Hour"flashing, press D key once again, "Minute"flashing,press A key, can adjust "Hour" and "Minute" respectively,press B key to normal mode.